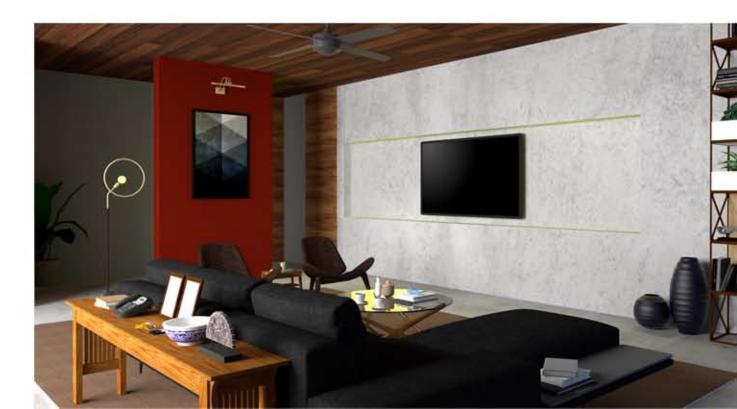

The new design zoned the apartment into two parts. One area was the more open kitchen, dining and living spaces overlooking the large garden. The other was the more private area comprising the family and bedrooms. The entire house was to be made larger by introducing movable boundaries within the apartment as well as between the inside and the outdoor spaces.