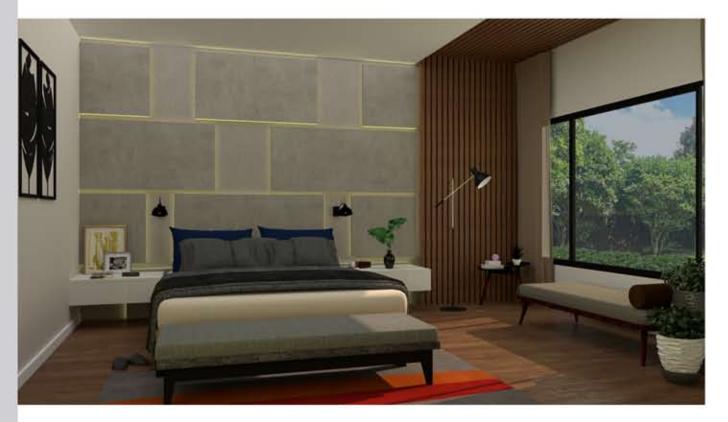

The new design zoned the apartment into two parts. One area was the more open kitchen, dining and living spaces overlooking the large garden. The other was the more private area comprising the family and bedrooms. The entire house was to be made larger by introducing movable boundaries within the apartment as well as between the inside and the outdoor spaces.