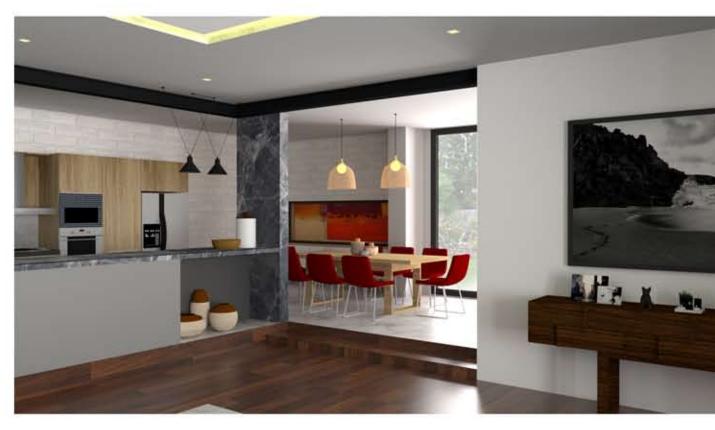

The new design zoned the apartment into two parts. One area was the more open kitchen, dining and living spaces overlooking the large garden. The other was the more private area comprising the family and bedrooms. The entire house was to be made larger by introducing movable boundaries within the apartment as well as between the inside and the outdoor spaces.