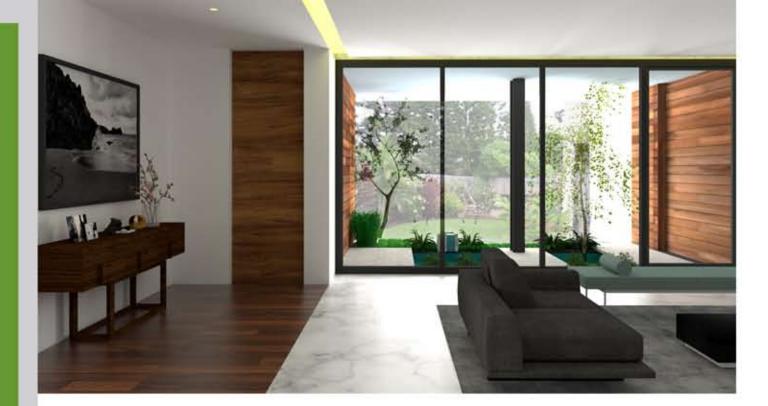

The new design zoned the apartment into two parts. One area was the more open kitchen, dining and living spaces overlooking the large garden. The other was the more private area comprising the family and bedrooms. The entire house was to be made larger by introducing movable boundaries within the apartment as well as between the inside and the outdoor spaces.